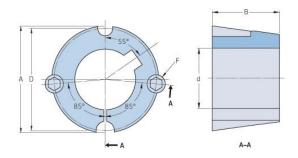

## PHF TB1108X18MM

| Bushing no.               | TB1108         |
|---------------------------|----------------|
| d = Bore diameter<br>(mm) | 18             |
| Bore diameter (in)        | 0.71           |
| Keyway width<br>(mm)      | 6              |
| Keyway width (in)         | 0.24           |
| Keyway depth<br>(mm)      | 2.8            |
| Keyway depth (in)         | 0.11           |
| A (mm)                    | 38.4           |
| A (in)                    | 1.51           |
| B (mm)                    | 22.2           |
| B (in)                    | 0.87           |
| D (mm)                    | 36.9           |
| D (in)                    | 1.45           |
| E (mm)                    | -              |
| E (in)                    | -              |
| F (mm)                    | 6.350 x 12.700 |
| F (in)                    | -              |
| Weight (kg)               | 0.12           |
| Weight (lbs)              | 0.26           |